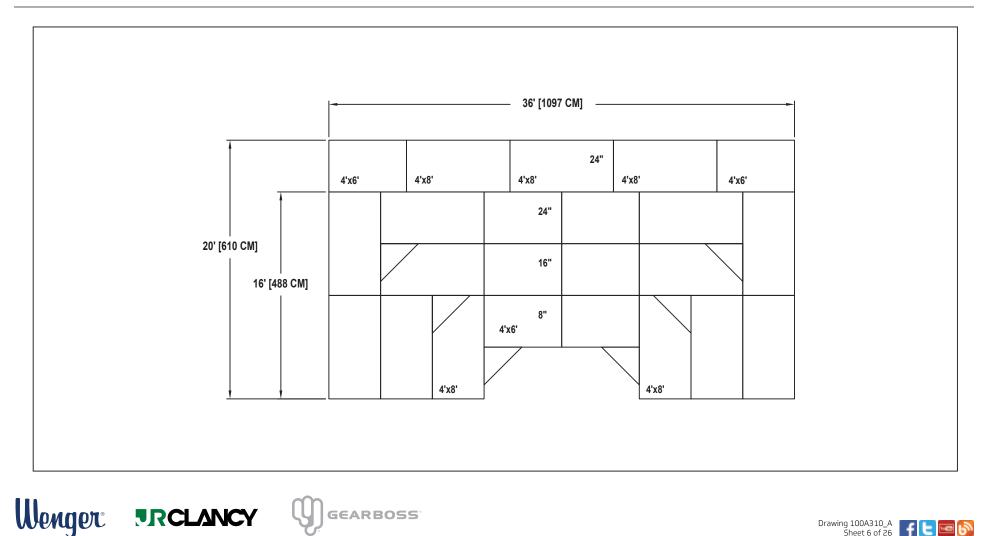

## BAND / ORCHESTRA RECTANGULAR RISER SET NO. 155 WITH NO.13 EXTENSION

SEATING CAPACITY NOT USING THE FLOOR, 48 (SEATS 56 WITH EXTENSION). SEATING CAPACITY WITH ONE ROW ON THE FLOOR, 52 (SEATS 60 WITH EXTENSION). SEATING CAPACITY IS BASED ON 32" CHAIR SPACING.